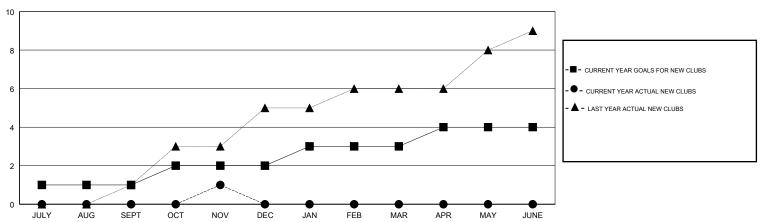

1             | 0         | 0             | JULY/AUG/SEPT         | 40                        | 41                      | 27                                           |
| OCT/NOV/DEC           | 1             | 1         | 0             | OCT/NOV/DEC           | 80                        | 104                     | 79                                           |
| JAN/FEB/MAR           | 1             | 0         | 0             | JAN/FEB/MAR           | 40                        | 0                       | 0                                            |
| APR/MAY/JUNE          | 1             | 0         | 0             | APR/MAY/JUNE          | 40                        | 0                       | 0                                            |

#### GOALS AND ACTUAL NEW CLUBS CUMULATIVE



## GOALS AND ACTUAL MEMBERS CUMULATIVE



| DROPPED CLUBS: 0  DROPPED MEMBERS |     | 23 CLUBS OF 47 ADDED 1 OR MORE<br>NEW MEMBERS | GENDER DISTRIBUTION  MALE 666 (43.79%)  FEMALE 855 (56.21%)  Women Percentage Fiscal Year Goal: 55% |     |
|-----------------------------------|-----|-----------------------------------------------|-----------------------------------------------------------------------------------------------------|-----|
| DECEASED                          | 5   | CLICK HERE FOR CUMULATIVE                     | TOTAL FAMILY UNIT MEMBERS                                                                           | 404 |
| CLUB CANCELLED                    | 0   | MEMBERSHIP DATA                               |