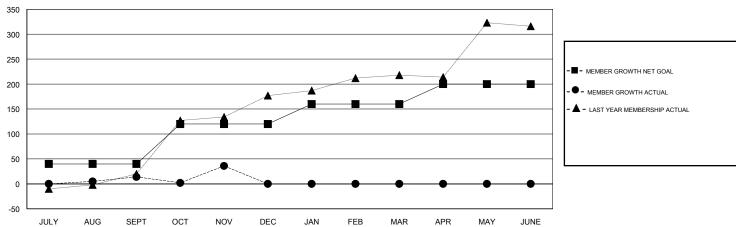

## GOALS AND ACTUAL MEMBERS CUMULATIVE

| DROPPED CLUBS: 0  DROPPED MEMBERS |     | 23 CLUBS OF 47 ADDED 1 OR MORE<br>NEW MEMBERS | GENDER DISTRIBUTION  MALE 666 (43.79%)  FEMALE 855 (56.21%)  Women Percentage Fiscal Year Goal: 55% |     |
|-----------------------------------|-----|-----------------------------------------------|-----------------------------------------------------------------------------------------------------|-----|
| DECEASED                          | 5   | CLICK HERE FOR CUMULATIVE                     | TOTAL FAMILY UNIT MEMBERS                                                                           | 404 |
| CLUB CANCELLED                    | 0   | MEMBERSHIP DATA                               |                                                                                                     | 225 |
| OTHER                             | 101 |                                               | FAMILY MEMBERS PAYING HALF DUES                                                                     | 235 |
| TOTAL                             | 106 |                                               |                                                                                                     |     |